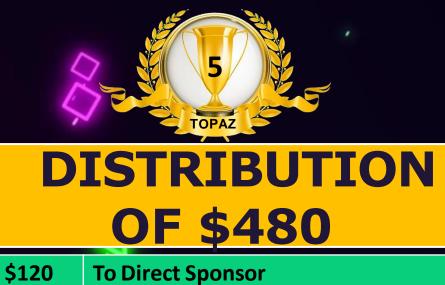

## TOPAZ AUTO POOL BONUS

| AUTO POOL INCOME |         |             |          |  |
|------------------|---------|-------------|----------|--|
| LEVEL            | TOPAZ   | Deduction\$ | Re-birth |  |
| 1                | \$48    |             |          |  |
| 2                | \$96    |             |          |  |
| 3                | \$192   |             |          |  |
| 4                | \$384   |             |          |  |
| 5                | \$768   |             |          |  |
| 6                | \$1536  | \$480       | 64       |  |
| 7                | \$3072  | \$960       | 128      |  |
| 8                | \$6144  | \$1920      | 256      |  |
| 9                | \$12288 | \$3840      | 512      |  |
| 10               | \$24576 | 7680        | 1024     |  |
| Total            | \$49104 |             | 1984     |  |

| \$60 | To Level 1-10 |
|------|---------------|
|      |               |

\$240 Auto Pool