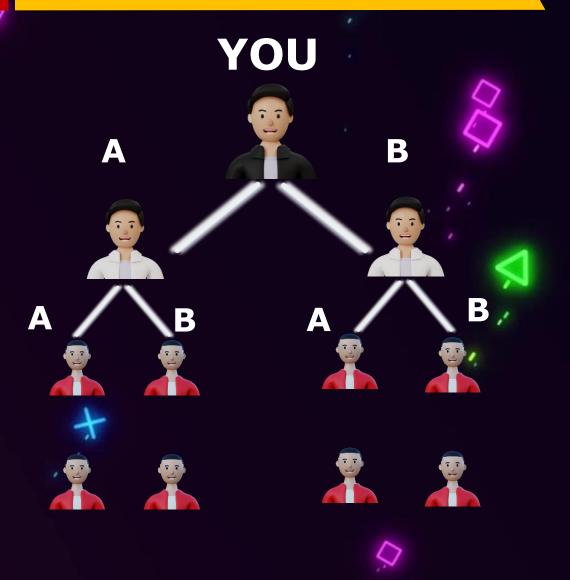

## **TYPES OF INCOMES**

## **SPONSAR INCOME**

## **1st DIRECT INCOME=10%**

### 2nd DIRECT INCOME=20%

3<sup>rd</sup> DIRECT INCOME=30%

4<sup>th</sup> DIRECT INCOME=40%

### **ALL OF DIRECT INCOME=50%**