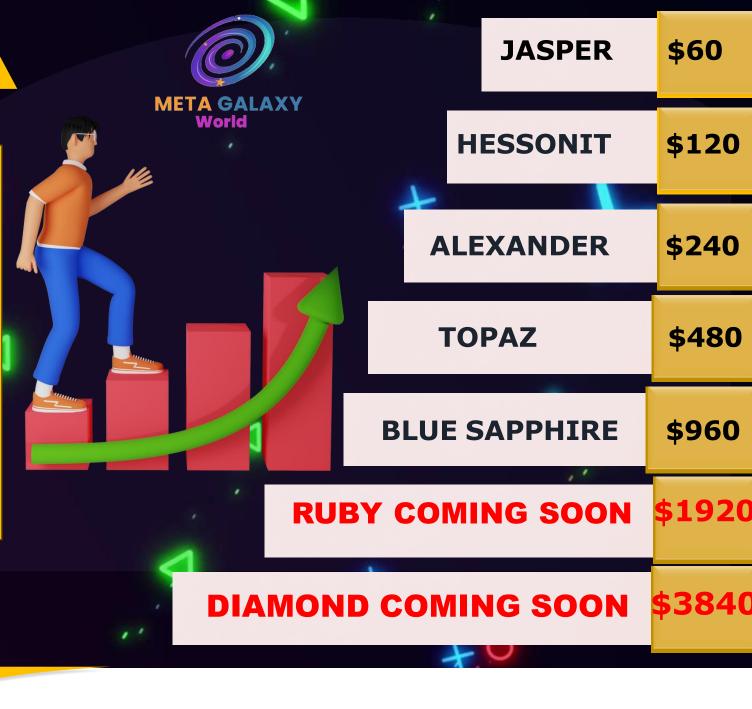

## **TEAM PROMOTIONAL BONUS**

| RANK                   | BONUS  |
|------------------------|--------|
| OPAL                   | \$30   |
| JASPER                 | \$60   |
| HESSONITE              | \$120  |
| ALEXANDER              | \$240  |
| TOPAZ                  | \$480  |
| <b>BLUE SAPPHIRE</b>   | \$960  |
| RUBY COMING<br>SOON    | \$1920 |
| DIAMOND COMING<br>SOON | \$3840 |

### **LEVEL UPGRADE INCOME**

Above are 5 packages to upgrade your ID to get extra profit after OPAL joining package. For more information find the chart for all Upgrade package Details.

you want team promotion in income Upgrade your ID before you downline