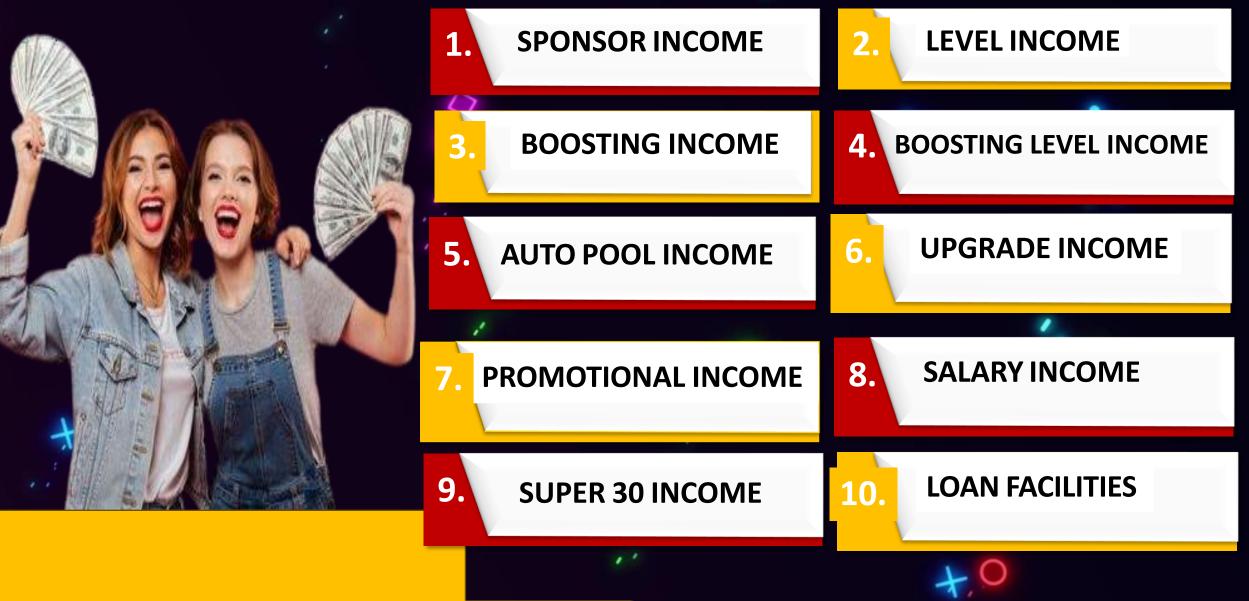

## **TYPES OF INCOMES**

## **SPONSAR INCOME**

## **1st DIRECT INCOME=10%**

### 2nd DIRECT INCOME=20%

3<sup>rd</sup> DIRECT INCOME=30%

4<sup>th</sup> DIRECT INCOME=40%

### **ALL OF DIRECT INCOME=50%**

## **LEVEL INCOME**

| S.NO | LEVEL | INCOME |
|------|-------|--------|
| 1    | 1     | \$.50  |
| 2    | 2     | \$.50  |
| 3    | 3     | \$0.50 |
| 4    | 4     | \$0.50 |
| 5    | 5     | \$0.50 |
| 6    | 6     | \$0.25 |
| 7    | 7     | \$0.25 |
| 8    | 8     | \$0.25 |
| 9    | 9     | \$0.25 |
| 10   | 10    | \$0.25 |
|      | +     | V      |

## **BOOSTING INCOME**

## **BOOSTING LEVEL INCOME**

|      | ×     | META GALAX<br>World |
|------|-------|---------------------|
| S.NO | LEVEL | INCOME              |
| 1    | 1     | \$.50               |
| 2    | 2     | \$.50               |
| 3    | 3     | \$0.50              |
| 4    | 4     | \$0.50              |
| 5    | 5     | \$0.50              |
| 6    | 6     | \$0.50              |
| 7    | 7     | \$0.50              |
| 8    | 8     | \$0.50              |
| 9    | 9     | \$0.50              |
| 10   | 10    | \$0.50              |
|      | +     |                     |

### **AUTO POOL INCOME**

| SN      | OPAL     | JASPER | HESSONITE | ALEXANDER | TOPAZ   | BLUESAPPHIRE | RUBY COMING<br>SOON | DIAMOND<br>COMING SOON |
|---------|----------|--------|-----------|-----------|---------|--------------|---------------------|------------------------|
| 1       | \$1.5    | \$6    | \$12      | \$24      | \$48    | \$96         | \$192               | \$384                  |
| 2       | \$3      | \$12   | \$24      | \$48      | \$96    | \$192        | \$384               | \$768                  |
| 3       | \$6      | \$24   | \$48      | \$96      | \$192   | \$384        | \$768               | \$1536                 |
| 4       | \$12     | \$48   | \$96      | \$192     | \$384   | \$768        | \$1536              | \$3072                 |
| 5       | \$24     | \$96   | \$192     | \$384     | \$768   | \$1536       | \$3072              | \$6144                 |
| 6       | \$48     | \$192  | \$384     | \$768     | \$1536  | \$3072       | \$6144              | \$12288                |
| 7       | \$96     | \$384  | \$768     | \$1536    | \$3072  | \$6144       | \$12288             | \$24576                |
| 8       | \$192    | \$768  | \$1536    | \$3072    | \$6144  | \$12288      | \$24576             | \$49152                |
| 9       | \$384    | \$1536 | \$3072    | \$6144    | \$12288 | \$24576      | \$49152             | \$98304                |
| 10      | \$768    | \$3072 | 6144      | \$12288   | \$24576 | \$49152      | \$98304             | \$196608               |
| TOTAL   | \$1534.5 | \$6138 | \$12276   | \$24552   | \$49104 | \$98208      | \$196416            | \$392832               |
| UPGRADE | \$30     | \$60   | \$120     | \$240     | \$480   | \$960        | \$1920              | \$3840                 |

## **SALARY INCOME**

## **SUPER 30 INCOME**

### **LOAN FACILITIES**